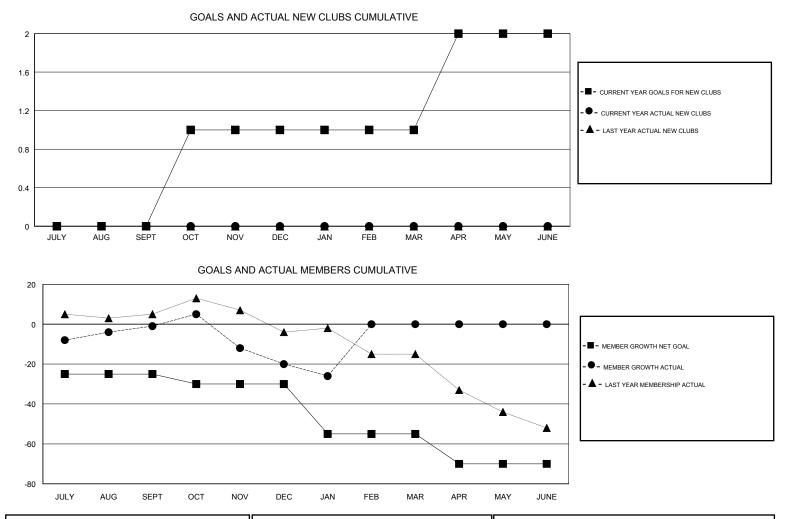

## GMT CA

| Clubs         |               |           |               | Members               |                           |                         |                                                    |
|---------------|---------------|-----------|---------------|-----------------------|---------------------------|-------------------------|----------------------------------------------------|
|               | RESULTS FOR   | 2018-2019 |               | RESULTS FOR 2018-2019 |                           |                         |                                                    |
| QUARTER       | NEW CLUB GOAL | NEW CLUBS | DROPPED CLUBS | QUARTER               | MEMBER GROWTH NET<br>GOAL | MEMBER GROWTH<br>ACTUAL | DROPPED<br>MEMBERS ACTUAL<br>(including transfers) |
| JULY/AUG/SEPT | 0             | 0         | 0             | JULY/AUG/SEPT         | -25                       | 33                      | 28                                                 |
| OCT/NOV/DEC   | 1             | 0         | 0             | OCT/NOV/DEC           | -5                        | 30                      | 48                                                 |
| JAN/FEB/MAR   | 0             | 0         | 0             | JAN/FEB/MAR           | -25                       | 2                       | 7                                                  |
| APR/MAY/JUNE  | 1             | 0         | 0             | APR/MAY/JUNE          | -15                       | 0                       | 0                                                  |